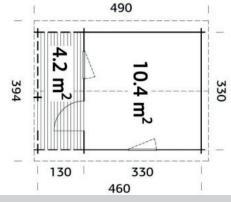

24.1m<sup>3</sup>

260 x 220cm

34mm

+4.2m<sup>2</sup> 73 x 175cm

66 x 89cm (2)

19mm

19mm

140cm

## **FULL SPECIFICATION**

| CABIN SIZE:     | 350 x 350cm x 257cm |
|-----------------|---------------------|
| WALL THICKNESS: | 34mm                |
| VOLUME:         | 24.1m³              |
| AREA:           | 10.4+4.2m²          |
| DOOR OPENING:   | 73 x 175cm          |
| WINDOW OPENING: | 66 x 89cm (2)       |
| FLOORS BOARDS:  | 19mm                |
| ROOF BOARDS:    | 19mm                |
| ROOF OVERHANG:  | 140cm               |
| UNDER PLANNING: | No                  |