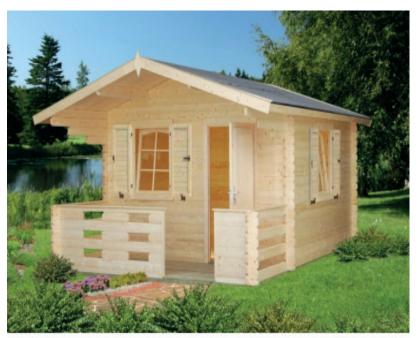

## **DALLAS**

An appealing and inviting space to enjoy inside or out, any time of year - our Dallas 34mm Log Cabin offers you a retreat, home office or summerhouse in your own garden. Superbly constructed from thick 34mm Nordic Spruce, the interlocking log design provide a solid build and refined finish in an authentic chalet style. The floor, which extends to the veranda, is constructed from 19mm tongue and groove cladding, well-known for its weather resistance, strength and durability.